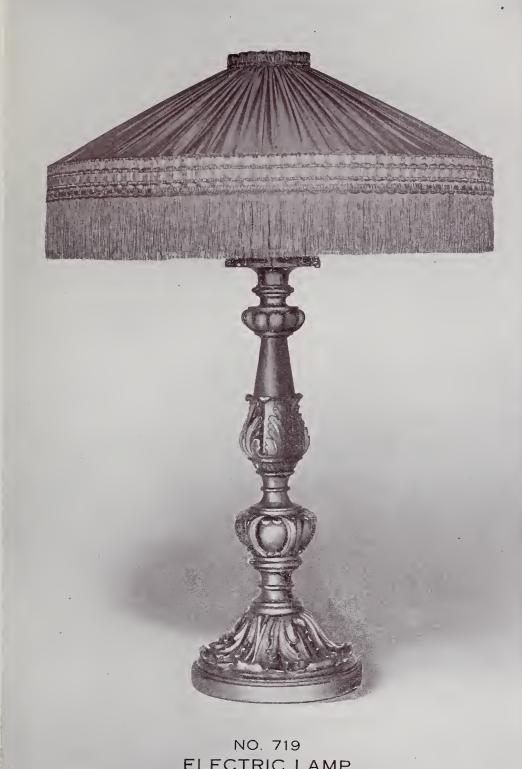

#### ELECTRIC LAMP No. 728

SHADE NO. SS/28 TOTAL HEIGHT 34"
HEIGHT OF STANDARD 22" DIAMETER OF SHADE 22"
DIAMETER OF BASE 9" THREE LIGHTS